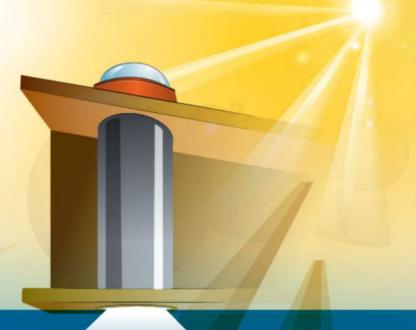

LIGHT DISPERSAL USING RADIAL LENS FILM TECHNOLOGY

NEGLIGIBLE HEAT TRANSFER- LOWERS COOLING REQUIREMENT

COMPATIBLE TO ANY ROOF TYPE AND SLOPE INCLUDING RCC ROOF

A dome shaped structure with specialized optical system that efficiently captures sunlight from multiple directions, collects and redirects it downward into the duct below. The collector ensures that the intensity of sunlight captured remains similar during morning, at noon and in the evening.

Imagine an innovative system that harnesses sunlight and guides it indoors in a way that would be impossible with windows or skylights. Tubular Daylight System (TDS) which light up interiors of your buildings with natural sunlight which is energy efficient