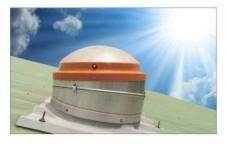

LIGHT DISPERSAL USING RADIAL LENS FILM TECHNOLOGY

NEGLIGIBLE HEAT TRANSFER- LOWERS COOLING REQUIREMENT

COMPATIBLE TO ANY ROOF TYPE AND SLOPE INCLUDING RCC ROOF

A dome shaped structure with specialized optical system that efficiently captures sunlight from multiple directions, collects and redirects it downward into the duct below. The collector ensures that the intensity of sunlight captured remains similar during morning, at noon and in the evening.