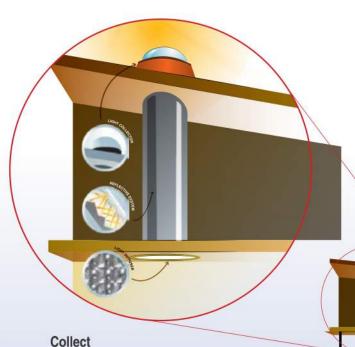

LIGHT DISPERSAL USING RADIAL LENS FILM TECHNOLOGY

NEGLIGIBLE HEAT TRANSFER- LOWERS COOLING REQUIREMENT

COMPATIBLE TO ANY ROOF TYPE AND SLOPE INCLUDING RCC ROOF

A dome shaped structure with specialized optical system that efficiently captures sunlight from multiple directions, collects and redirects it downward into the duct below. The collector ensures that the intensity of sunlight captured remains similar during morning, at noon and in the evening.

## **Transmit**

3M<sup>™</sup> Specular Film provides high reflectivity, minimal loss and no colour shift (even in cloudy conditions). It has the highest visible reflectivity (photopic reflectivity >99%).

## **Diffuse**

 $3M^{TM}$  Diffuser Film enables uniform light spread and control in interior spaces. The unique lens design reduces glare and eliminates hot spots, and because of the optical-grade plastic used, the film does not alter the colours of the transmitted light.